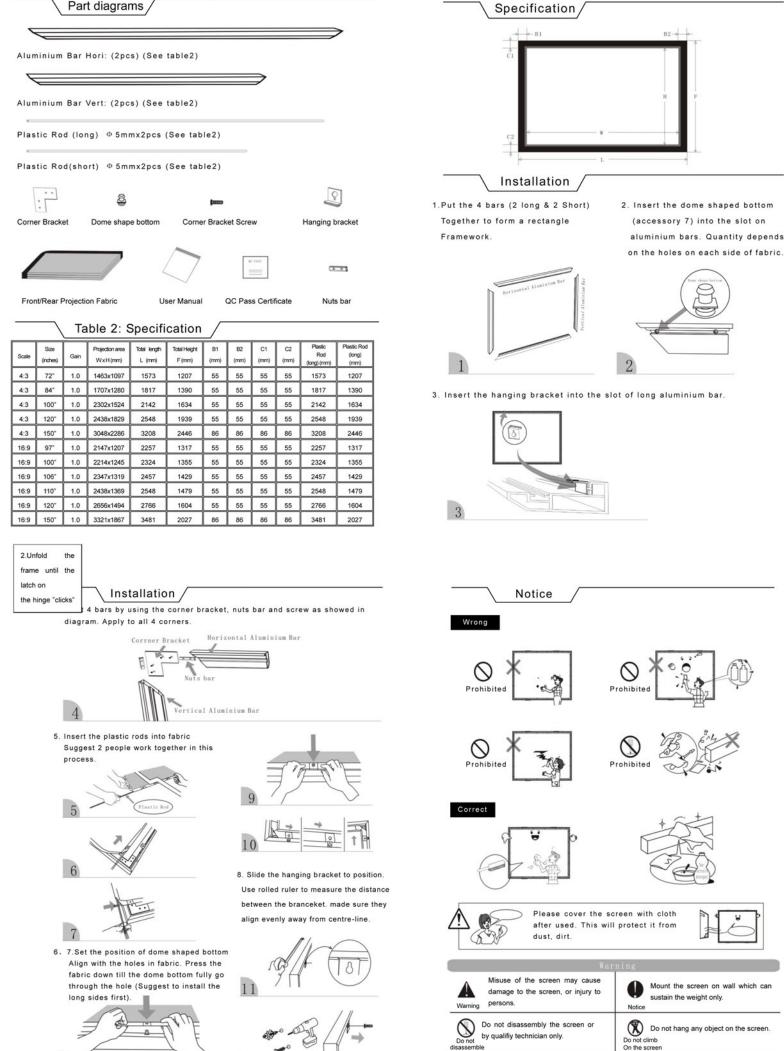

### Table 1: Accessories

Table 1: (Accessories List) 72-150 inches

| Specification (inch)         | 72-150 inches    |                |      |
|------------------------------|------------------|----------------|------|
| Description                  | Accessory Number | Quantity(pcs)  | Unit |
| Aluminium Bar(Hori)          | 1                | 2              | Pcs  |
| Aluminium Bar(vert)          | 2                | 2              | Pcs  |
| Front/Rear Projection Fabric | 3                | 1              | Pcs  |
| Corner Bracket               | 4                | 4              | Pcs  |
| Corner Bracket Screw         | 5                | Depend on spec | Pcs  |
| Nuts bar                     | 6                | 8              | Pcs  |
| Dome shape bottom            | 7                | Depend on spec | Pcs  |
| Hanging bracket              | 8                | 2-3            | Pcs  |
| Plastic Rod (long)           | 9                | 2              | Pcs  |
| Plastic Rod (short)          | 10               | 2              | Pcs  |
| User Manual                  | 11               | 1              | Pcs  |
| QC Pass Certificate          | 12               | 1              | Pcs  |

Part diagrams

Note: We are disclaimer that it happen to operational errors; disasters or irresistible reasons.

AV-VISION EQUIPMENTS (INDIA) PVT. LTD. Mktg. Off: 1-20-248, 2nd Floor, Rasoolpura, ('SNOWCEM' Lane) SECUNDERABAD- 500 003, Telangana, INDIA. Tele : +91-(0)40-6722 2555, 6722 2549, TOLL FREE (BSNL): 1800-425-2936 E-mail: sales@av-visionindia.co.in www.av-visionindia.co.in