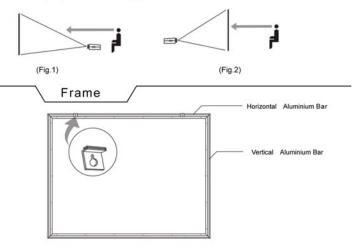

## Fabric

Front (fig.1)or rear (Fig.2) projection fabrics are available. Set your screen and projector accordingly.

Check the accessories inside the packaging, make sure none of them are missing.